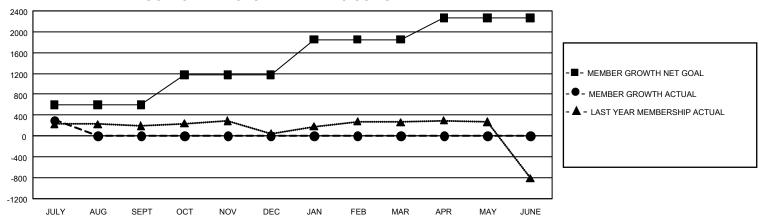

## GOALS AND ACTUAL MEMBERS CUMULATIVE

| DROPPED CLUBS: 0 |     | 254 CLUBS OF 774 ADDED 1<br>OR MORE NEW MEMBERS | GENDER DISTRIBUTION       |                 |  |
|------------------|-----|-------------------------------------------------|---------------------------|-----------------|--|
|                  |     |                                                 | MALE                      | 24,098 (74.49%) |  |
|                  |     |                                                 | FEMALE                    | 8,251 (25.51%)  |  |
| DROPPED MEMBERS  |     |                                                 | NON BINARY                | 1 (0.00%)       |  |
| DECEASED         | 17  |                                                 | PREFER NOT TO ANSWER      | 0 (0.00%)       |  |
| CLUB CANCELLED   | 0   |                                                 | TOTAL FAMILY UNIT MEMBERS | 12,989          |  |
| OTHER            | 162 | CLICK HERE FOR                                  | ,                         |                 |  |
| TOTAL            | 179 | CUMULATIVE MEMBERSHIP DATA                      | FAMILY MEMBERS PAYING HA  | LF DUES 7,097   |  |

## GMT Constitutional Area 5 - J, Group I

REPORT DOES NOT INCLUDE CLUBS IN UNDISTRICTED AREAS.

| Clubs                 |               |           |               | Members               |                         |                         |                                                    |
|-----------------------|---------------|-----------|---------------|-----------------------|-------------------------|-------------------------|----------------------------------------------------|
| RESULTS FOR 2022-2023 |               |           |               | RESULTS FOR 2022-2023 |                         |                         |                                                    |
| QUARTER               | NEW CLUB GOAL | NEW CLUBS | DROPPED CLUBS | QUARTER MEI           | MBER GROWTH NET<br>GOAL | MEMBER GROWTH<br>ACTUAL | DROPPED MEMBERS<br>ACTUAL (including<br>transfers) |
| JULY/AUG/SEPT         | 9             | 0         | 0             | JULY/AUG/SEPT         | 600                     | 501                     | 179                                                |
| OCT/NOV/DEC           | 9             | 0         | 0             | OCT/NOV/DEC           | 570                     | 0                       | 0                                                  |
| JAN/FEB/MAR           | 33            | 0         | 0             | JAN/FEB/MAR           | 680                     | 0                       | 0                                                  |
| APR/MAY/JUNE          | 21            | 0         | 0             | APR/MAY/JUNE          | 420                     | 0                       | 0                                                  |