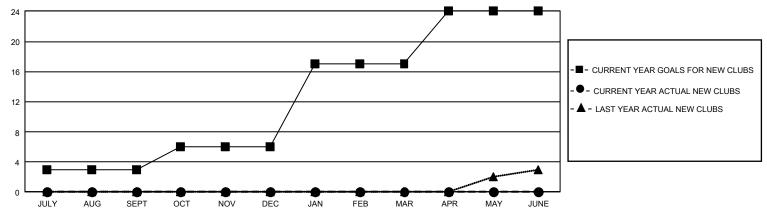

## GOALS AND ACTUAL NEW CLUBS CUMULATIVE

## GMT Constitutional Area 5 - J, Group I

REPORT DOES NOT INCLUDE CLUBS IN UNDISTRICTED AREAS.

| Clubs                 |               |           |               | Members               |                         |                         |                                                    |
|-----------------------|---------------|-----------|---------------|-----------------------|-------------------------|-------------------------|----------------------------------------------------|
| RESULTS FOR 2022-2023 |               |           |               | RESULTS FOR 2022-2023 |                         |                         |                                                    |
| QUARTER               | NEW CLUB GOAL | NEW CLUBS | DROPPED CLUBS | QUARTER MEI           | MBER GROWTH NET<br>GOAL | MEMBER GROWTH<br>ACTUAL | DROPPED MEMBERS<br>ACTUAL (including<br>transfers) |
| JULY/AUG/SEPT         | 9             | 0         | 0             | JULY/AUG/SEPT         | 600                     | 501                     | 179                                                |
| OCT/NOV/DEC           | 9             | 0         | 0             | OCT/NOV/DEC           | 570                     | 0                       | 0                                                  |
| JAN/FEB/MAR           | 33            | 0         | 0             | JAN/FEB/MAR           | 680                     | 0                       | 0                                                  |
| APR/MAY/JUNE          | 21            | 0         | 0             | APR/MAY/JUNE          | 420                     | 0                       | 0                                                  |